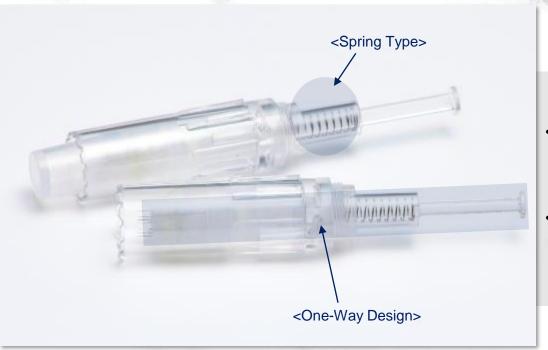

### 02 Product Features\_Disposable Tips(Design)

3) Design\_Spring Type and One-Way Design

#### One-way design

Design that the entire spring and needle acts as an air-hole without using silicone

With air-hole, it makes air-circulation and smooth needle movement and no backflow
 The power of the motor is transferred immediately, allowing for no damage skin