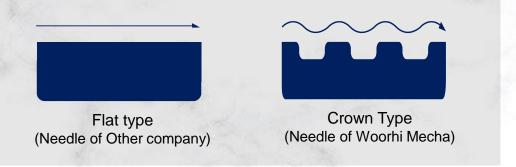

### 02 Product Features\_Disposable Tips(Design)

2) Design\_Patented Crown Type

- As a special design, the area where the face and needle cartridge touch is designed as a crown type rather than a flat type.
- Prevents cosmetics / medicines from being pushed out of face during use. Free and smooth movement when needling, effective and easy to use