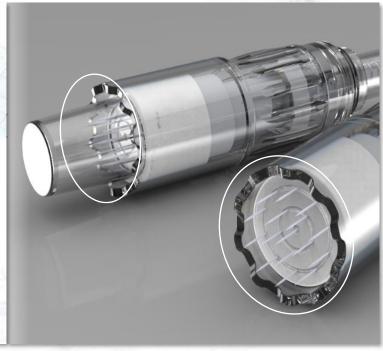

### 02 Product Features\_Disposable Tips(Design)

2) Design\_Patented Crown Type

- As a special design, the area where the face and needle cartridge touch is designed as a crown type rather than a flat type.
- Prevents cosmetics / medicines from being pushed out of face during use. Free and smooth movement when needling, effective and easy to use