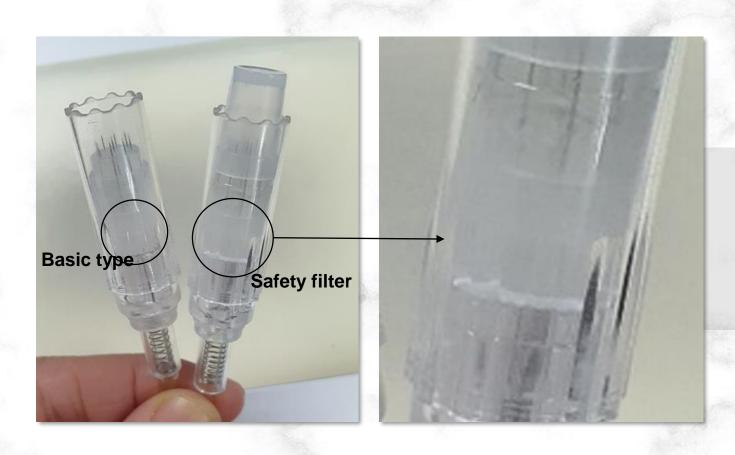

### 02 Product Features\_Disposable Tips

7) Backflow prevention (optional)

 One-way design with the entire needle does not flow back unless the hand-piece is turned upside down, but optional 'Safety filter' type for specific users