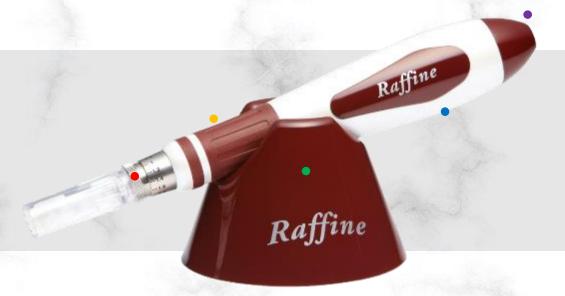

#### <Length of cable:4.4m>

Can be used freely
with long cable adapter
(extention cable: 1.8mm / adaptor: 2.6m)

3) Design\_Ergonomic Design

- Precise needle length adjustment: the needle length can be adjusted in 0.1mm increments.
- Anti-slip design : Rubber cover prevents slipping during treatment
- Easy storage: Handpiece holder is provided for easy and hygienic storage after use
- Golden ratio in design: Moderate weight and comfortable grip with center of gravity at the bottom of the handpiece
- Dial type of speed adjustment: Easily adjustable while in use