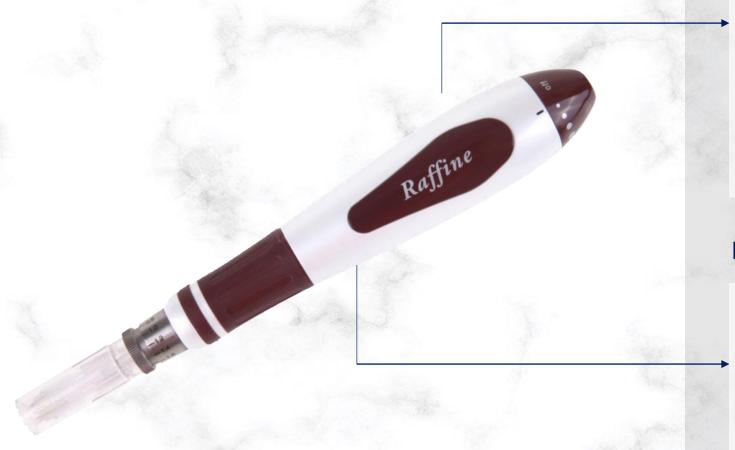

#### <Length of cable:4.4m>

Can be used freely
with long cable adapter
(extention cable: 1.8mm / adaptor: 2.6m)

3) Design\_Ergonomic Design

- Precise needle length adjustment: the needle length can be adjusted in 0.1mm increments.
- Anti-slip design : Rubber cover prevents slipping during treatment
- Easy storage: Handpiece holder is provided for easy and hygienic storage after use
- Golden ratio in design: Moderate weight and comfortable grip with center of gravity at the bottom of the handpiece
- Dial type of speed adjustment: Easily adjustable while in use