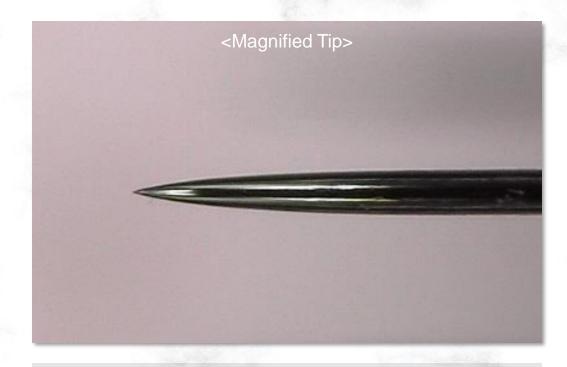

### 6) User Friendly Design

Minimization of pain
 Sharpening angle of the needle pin reduces the pain due to the 'R' type