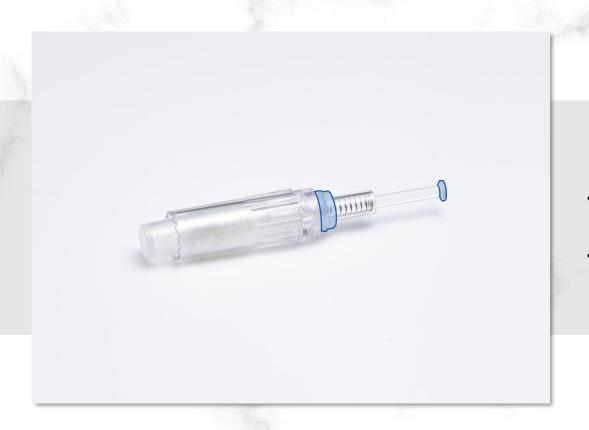

### 02 Product Features\_Disposable Tips(Fastening Method)

1) 'Double Locking System' Using Double Threaded Screw

- Double locking fastening system
  - : Prevents needle loosening and needle popping up by vibration
- Immediately delivers motor force to the needle and adjusts needle movement from the motor force
  - : Using robust fastening method, enables skin not to be damaged or make a scratch

### 02 Product Features\_Disposable Tips(Design)

2) Design\_Patented Crown Type

- As a special design, the area where the face and needle cartridge touch is designed as a crown type rather than a flat type.
- Prevents cosmetics / medicines from being pushed out of face during use. Free and smooth movement when needling, effective and easy to use

### 02 Product Features\_Disposable Tips(Design)

3) Design\_Spring Type and One-Way Design

#### One-way design

Design that the entire spring and needle acts as an air-hole without using silicone

With air-hole, it makes air-circulation and smooth needle movement and no backflow
 The power of the motor is transferred immediately, allowing for no damage skin