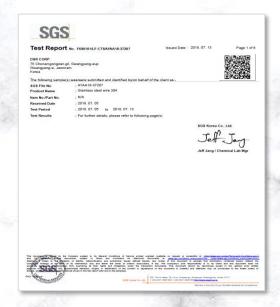

#### 5) Stability of Raw Materials

· Needle: SS304

: It is widely used in medical instruments, has strong corrosion resistance, and can prevent metal allergy to a moderate level.

#### ROHS certified raw materials

: Use of safe raw materials that do not contain harmful substances (lead, cadmium, mercury, hexavalent chromium, phthalate, bromine-based flame retardants)