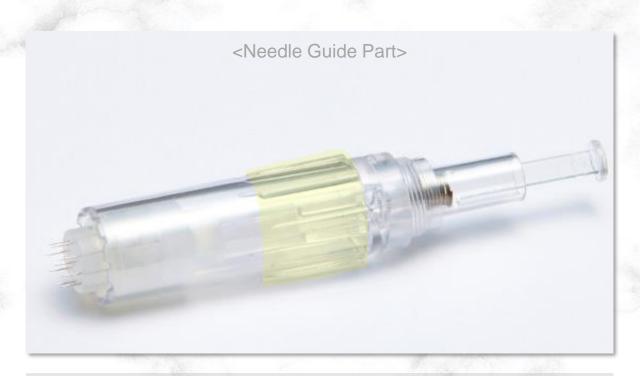

#### Anti-slip design

Non-slip design in the needle guide to prevent slipping when engaging or releasing the needle with the handpiece