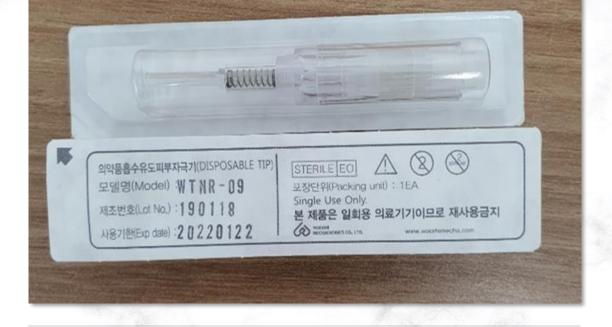

### 02 Product Features\_Disposable Tips(Fastening Method)

1) 'Double Locking System' Using Double Threaded Screw

- Double locking fastening system
  - : Prevents needle loosening and needle popping up by vibration
- Immediately delivers motor force to the needle and adjusts needle movement from the motor force
  - : Using robust fastening method, enables skin not to be damaged or make a scratch